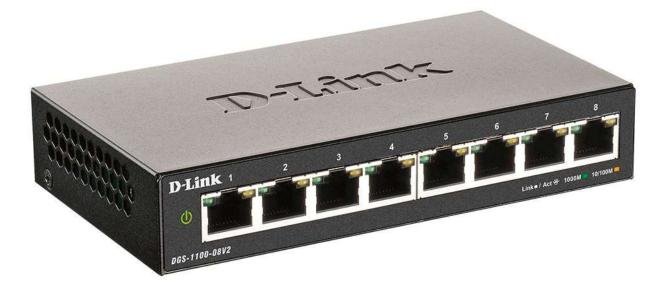

## Features

п

- Based on D-Link DGS-1100 (V2) switch
- Low phase noise discrete Driscoll-type crystal oscillator
- Linear LDO regulator for oscillator circuitry and linear LDO for core voltage
- External direct +5V power input, strongly recommended linear PSU for example the LPS10-05-1S0
- 1 year manufacturer's warranty

## Description

The APSW1100-8 audiophile network switch is intended to apply in front of hi-end audio PC. The low phase noise reference clock, the clean powering of the network switch's controller chip and the low jotter Driscoll type crystal reference clock guarantees accurate, smooth dataflow and audiophile sound quality and the advanced management features allow flexible solutions to meet your audio experience.

Very carefully designed 4 layers improved FR4 printed circuit board (PCB) with surface mounted components ensure minimal signal path and optimal signal integrity.

| SPECIFICATION |                        |                             |
|---------------|------------------------|-----------------------------|
| INPUT         | Power                  | +5V / 1A                    |
|               | Connector              | DC plug 5.5 / 2.1mm         |
| PORTS         | Speed                  | 8 x 10/100/1000Mbps         |
|               | Connector              | 8 x RJ45 shielded           |
| PERFORMANCE   | Switching Capacity     | 16 Gbps                     |
|               | Max Forwarding Rate    | 11.9 Mpps                   |
|               | MAC Address Table Size | 4K entries                  |
|               | Packet Buffer          | 1.5 Mbits                   |
| ENVIRONMENT   | Working temperature    | 0 C° to +40 C°              |
|               | Working Humidity       | 0 to 90% RH, non-condensing |
| PACKAGING     | Dimension              | 145 x 82 x 28 mm            |
|               | Weight                 | 400 grams                   |