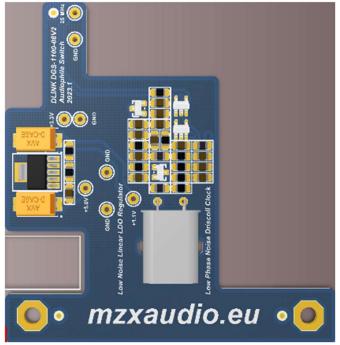

Components on added tuning PCB:

- Low noise linear regulator
- High-Q series resonance crystal
- 4-layer, high TG, improved FR4 PCB

## Tuning PCB's 3D model:

Ordering code: APSW1100-8

Label